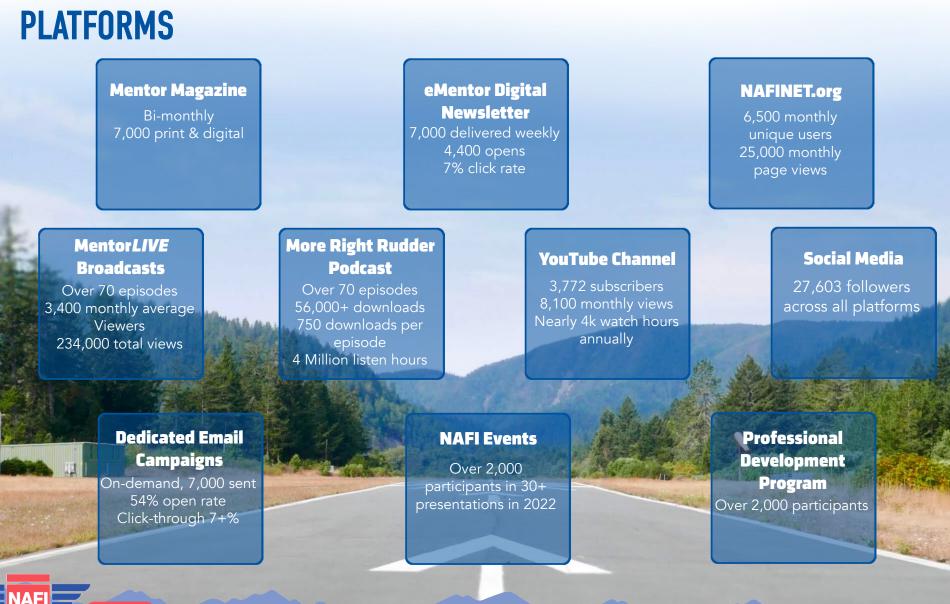

## **MENTOR MAGAZINE CALENDAR**

Mentor magazine is distributed to more than 7,000 NAFI members bimonthly in both paper and interactive digital format.

| lssue    | Ad Space | Art Materials | Show Issues |
|----------|----------|---------------|-------------|
| Jan/Feb  | 11/13/23 | 11/20/23      |             |
| Mar/Apr  | 1/16/24  | 1/23/24       | SUN 'n FUN  |
| May/June | 3/11/24  | 3/18/24       |             |
| July/Aug | 5/13/24  | 5/20/24       | AirVenture  |
| Sept/Oct | 7/15/24  | 7/22/24       | NAFI Summit |
| Nov/Dec  | 9/14/24  | 9/21/24       |             |

# **EMENTOR DIGITAL WEEKLY NEWSLETTER**

|                                                                                                                                                                                                                                                                                                                                                                                                                                                                                                                                                                                                                                                                                                                                                                                                                                                                                                                                                                                                                                                                                                                                                                                                                                                                                                                                                                                                                                                                                                                                                                                                                                                                                                                                                                                                                                                                                                                                                                                                                                                                                                                                                                                                                                                                                                                                                                                                                                                                                                                                                                                                                                                              | Wednesday,<br>November 15, 2023                                                                                                                                                                                                                                                                                                                                                                                                                                                                                                                                                                                                                                                                                                                                                                                                                                                                                                                                                                                                                                                                                                                                                                                                                                                                                                                                                                                                                                                                                                                                                                                                                                                                                                                                                                                                                                                                                                                                                                                                                                                                                                  |  |  |
|--------------------------------------------------------------------------------------------------------------------------------------------------------------------------------------------------------------------------------------------------------------------------------------------------------------------------------------------------------------------------------------------------------------------------------------------------------------------------------------------------------------------------------------------------------------------------------------------------------------------------------------------------------------------------------------------------------------------------------------------------------------------------------------------------------------------------------------------------------------------------------------------------------------------------------------------------------------------------------------------------------------------------------------------------------------------------------------------------------------------------------------------------------------------------------------------------------------------------------------------------------------------------------------------------------------------------------------------------------------------------------------------------------------------------------------------------------------------------------------------------------------------------------------------------------------------------------------------------------------------------------------------------------------------------------------------------------------------------------------------------------------------------------------------------------------------------------------------------------------------------------------------------------------------------------------------------------------------------------------------------------------------------------------------------------------------------------------------------------------------------------------------------------------------------------------------------------------------------------------------------------------------------------------------------------------------------------------------------------------------------------------------------------------------------------------------------------------------------------------------------------------------------------------------------------------------------------------------------------------------------------------------------------------|----------------------------------------------------------------------------------------------------------------------------------------------------------------------------------------------------------------------------------------------------------------------------------------------------------------------------------------------------------------------------------------------------------------------------------------------------------------------------------------------------------------------------------------------------------------------------------------------------------------------------------------------------------------------------------------------------------------------------------------------------------------------------------------------------------------------------------------------------------------------------------------------------------------------------------------------------------------------------------------------------------------------------------------------------------------------------------------------------------------------------------------------------------------------------------------------------------------------------------------------------------------------------------------------------------------------------------------------------------------------------------------------------------------------------------------------------------------------------------------------------------------------------------------------------------------------------------------------------------------------------------------------------------------------------------------------------------------------------------------------------------------------------------------------------------------------------------------------------------------------------------------------------------------------------------------------------------------------------------------------------------------------------------------------------------------------------------------------------------------------------------|--|--|
| If you have tro                                                                                                                                                                                                                                                                                                                                                                                                                                                                                                                                                                                                                                                                                                                                                                                                                                                                                                                                                                                                                                                                                                                                                                                                                                                                                                                                                                                                                                                                                                                                                                                                                                                                                                                                                                                                                                                                                                                                                                                                                                                                                                                                                                                                                                                                                                                                                                                                                                                                                                                                                                                                                                              | uble reading this you may click here to view it as a web page.                                                                                                                                                                                                                                                                                                                                                                                                                                                                                                                                                                                                                                                                                                                                                                                                                                                                                                                                                                                                                                                                                                                                                                                                                                                                                                                                                                                                                                                                                                                                                                                                                                                                                                                                                                                                                                                                                                                                                                                                                                                                   |  |  |
| A CORE<br>A CORE | From NAFI's Chair<br>MingPro Enricing, and the second |  |  |

# Newsletters Sent 7,000+

Open Rate **4,400** 

Click Rate

7%

x12

\$120

\$230

\$280

# **28k** FOLLOWERS ACROSS ALL PLATFORMS

Facebook 19k LinkedIn 5,500 Instagram 1,665

Threads **158** X (formerly Twitter) **1,608** NOTAMS Blog **1,000** hits per post

9

# **NAFI YOUTUBE CHANNEL**

Total Subscribers

3,772 Average Monthly Views **Over 8,000** 

Annual Watch Hours Nearly 4,000

| YouTube Programming |                                                  |         |
|---------------------|--------------------------------------------------|---------|
| Tier One            | Briefing Room Panel Guest                        | \$2,000 |
| Tier Two            | Host announces sponsor split<br>screen with logo | \$1,000 |
| Tier Three          | Logo on into and closing screens                 | \$750   |

# **MORE RIGHT RUDDER PODCAST**

NAFInet.ord

| Podcast    |                                        |         |
|------------|----------------------------------------|---------|
| Tier One   | Guest for 20-minute podcast            | \$2,000 |
| Tier Two   | Host reads ad copy provided by sponsor | \$1,000 |
| Tier Three | Announce as sponsor episode            | \$750   |

Monthly Unique<br/>UsersTotal<br/>Episodes6,50073Monthly Page<br/>ViewsAverage Downloads<br/>per Episode25,000571

# **MENTOR***LIVE* SPONSORSHIP

3,400 average monthly viewers, more than 70 broadcasts, 45,000 hours of WINGS-approved instruction, 156,000 unique viewers, 234,000 total views

MentorLIVE is a monthly, interactive live-streaming broadcast open to the aviation community. These programs feature subject matter experts from all aspects of flight instruction. MentorLIVE offers unique content to help CFIs and aviators reach a higher level of success in their aviation endeavors. All broadcasts are WINGS-approved.

# **DEDICATED EMAIL CAMPAIGNS**

Dedicated Email Campaigns (DECs) are personalized emails sent to NAFI members with offers or news from sponsors and advertisers. These messages can be informational in nature, have a sales message, be an event announcement, or simply a greeting to the members.

# **NAFI SUMMIT**

Bringing the flight instruction community together to share tips, techniques, best practices, relevant business skills, and networking opportunities, NAFI Summit invites all CFIs and prospective CFIs to attend and learn. NAFI Summit 2023 brought in:

# Professional Development Program

Over **2,000** Participants