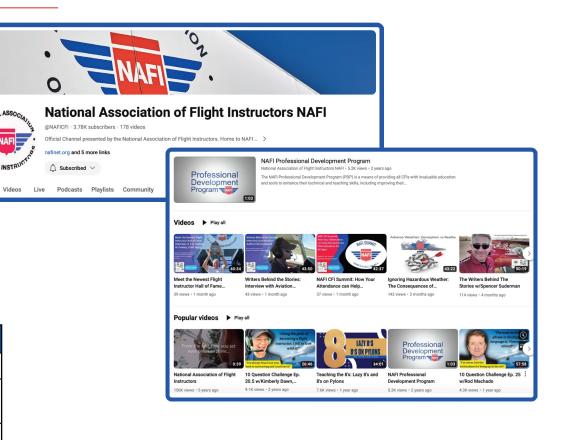

# **NAFI YOUTUBE CHANNEL**

Total Subscribers

3,772 Average Monthly Views **Over 8,000** 

Annual Watch Hours Nearly 4,000

| YouTube Programming |                                                  |         |
|---------------------|--------------------------------------------------|---------|
| Tier One            | Briefing Room Panel Guest                        | \$2,000 |
| Tier Two            | Host announces sponsor split<br>screen with logo | \$1,000 |
| Tier Three          | Logo on into and closing screens                 | \$750   |