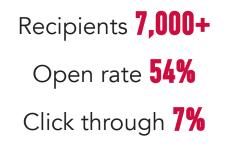

# Newsletters Sent 7,000+

Open Rate **4,400** 

Click Rate

7%

x12

\$120

\$230

\$280